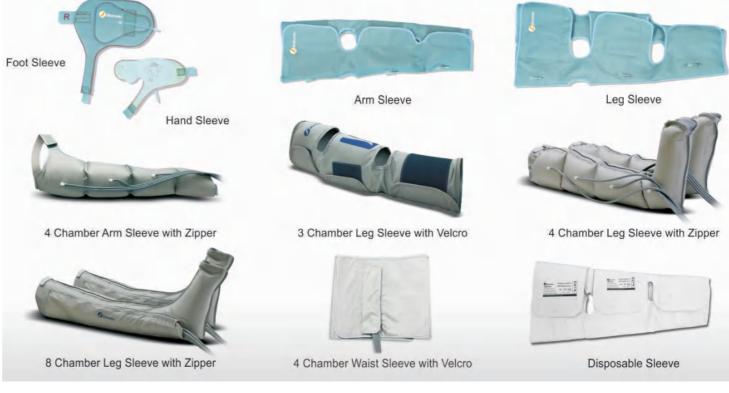

## **AIR COMPRESSION** THERAPY SYSTEM

IPC, with its multi-chamber sleeves squeezing patient legs repeatedly by air inflation and deflation, can substantially promote venous return, prevent deep vein thrombosis(DVT) and eliminate limb edema.

## **FEATURE**

- DVT&PTE Prevention
- · Alleviate Limb Edema Rapidly
- Alleviate Lymphatic Swelling Rapidly
- Fat Dissolution
- Varicosity Improvement