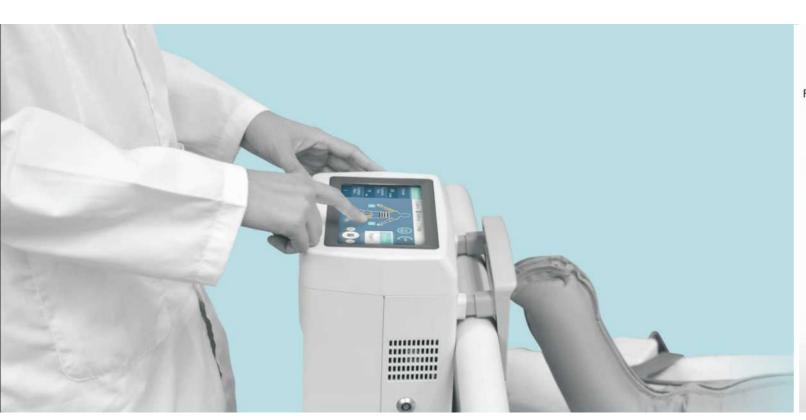

## **FEATURE**

- · Smart Venaflow detection to adjust therapy cycle
- Ergonomic design for easy operation
- 7" TFT touch screen user interface
- Auto sleeve detection
- Six grades adjustable inflation time
- 0-240 mmHg adjustable pressure for each chamber
- Replaceable lining design for sterilization
- Wire control for emergency stop
- Real time pressure monitoring with alarm protection
- 24 treatment modes including 18 custmized ones